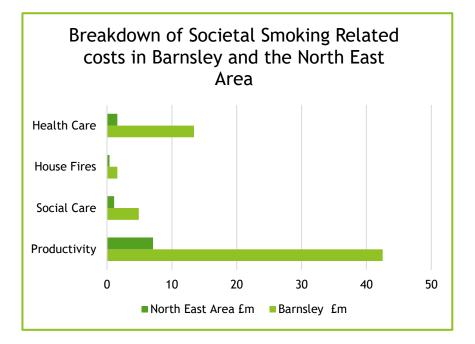

#### Items for Information

4 Ad Astra Projects update (verbal report) Michelle Cooper, from Ad Astra, will give an update on the Listening Support Group work at Outwood Academy Carlton, and Outwood Academy Shafton, and the Stop Smoking in Schools initiative.