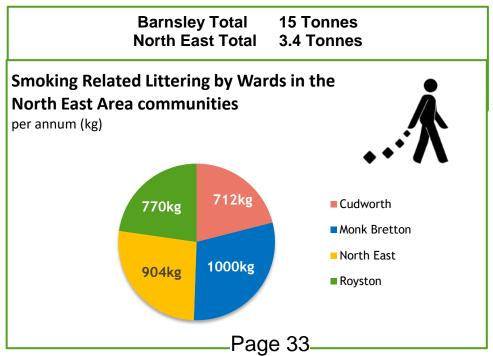

#### Items for Information

4 Ad Astra Projects update (verbal report) Michelle Cooper, from Ad Astra, will give an update on the Listening Support Group work at Outwood Academy Carlton, and Outwood Academy Shafton, and the Stop Smoking in Schools initiative.